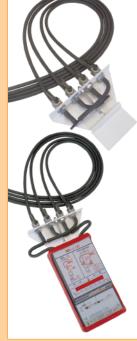

Adapter kit for use on 4-cylinder engines with 4 carbs Order reference : «SM2-4CHAD»

Alternative threaded connection adapters «flexi-rigid» type with flexible tube within rigid but nonetheless flexible guide tubes : Order ref. «M5ADPFR» for M5 female threaded connection points.

Order ref. «M6ADPFR» for M6 female threaded connection points.

Suspension strap (A tough webbing strap with two end loops for easy suspension from workshop stands) : Order reference : «IMSTRAP».

**InchroMate** 