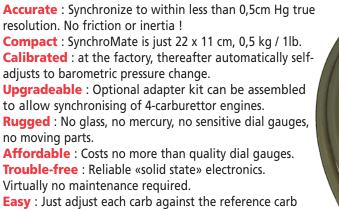

## SynchroMate

Precision electronic carburettor synchronizer & tachometer for multi-carb motors.

until the LED flashes at the Pa mark.

**Complete** : Built-in tachometer, 500-2000 rpm for setting engine speed.