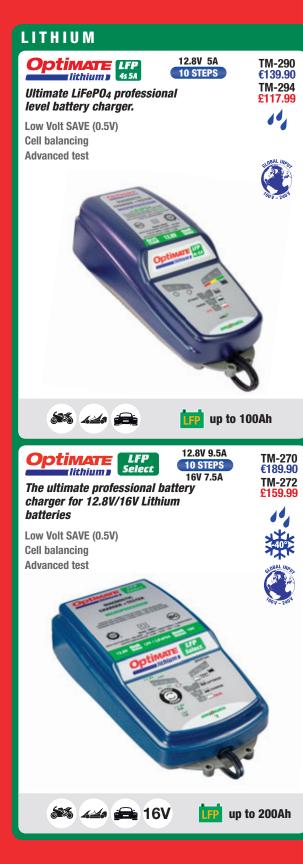

Lead-acid chargers (3, 4, 5, 6, 7): Proven controlled desulphation program for off vehicle battery saving and safe low volt recovery program for on vehicle battery reconditionina.

Lithium chargers (4s 0.8A, 4s 5A): Proven Low voltage save & test program re-balances cells and check for