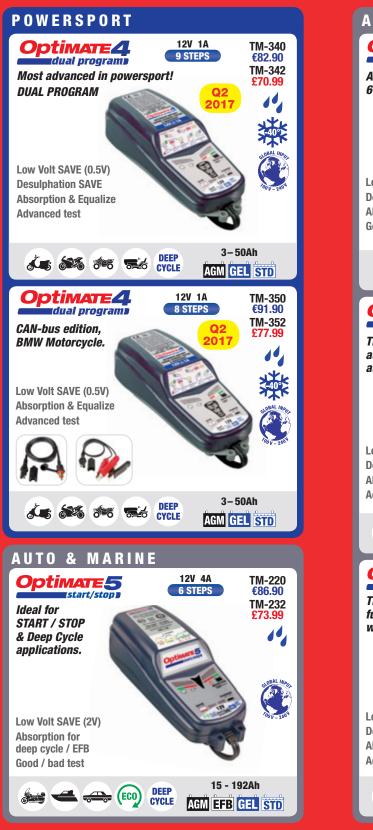

## **ALL OPTIMATE BATTERY CHARGERS**

1 TEST battery condition at connection, decide optimal charge method, then charge. Models from OptiMate 3 also test after charging.

## **2** UNIQUE MAINTENANCE PROGRAM

24/7 safe maintenance. Checks charge level hourly. delivers exact charge to keep battery at 100% and support 'always on' vehicle circuitry. Soft pulse prevents sulphation build-up.

- **3** EQUALIZES BATTERY CELLS with a unique pulsing method, brings each cell to full charge for guaranteed 100% battery performance!
- **A** SAVE 'DEAD' BATTERIES other chargers can't from as low as 1/2 a Volt.