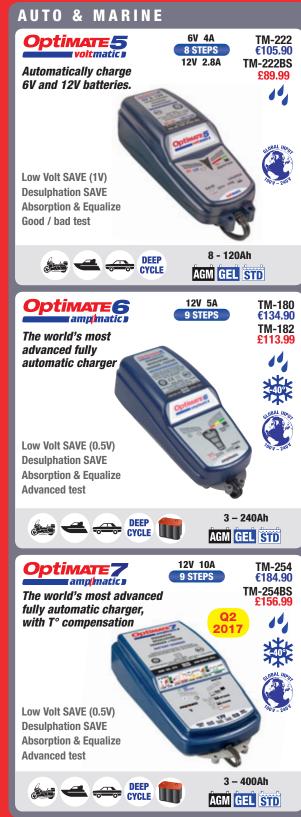

## **ALL OPTIMATE BATTERY CHARGERS**

1 TEST battery condition at connection, decide optimal charge method, then charge. Models from OptiMate 3 also test after charging.

## **2** UNIQUE MAINTENANCE PROGRAM

24/7 safe maintenance. Checks charge level hourly. delivers exact charge to keep battery at 100% and support 'always on' vehicle circuitry. Soft pulse prevents sulphation build-up.

- **3** EQUALIZES BATTERY CELLS with a unique pulsing method, brings each cell to full charge for guaranteed 100% battery performance!
- **A** SAVE 'DEAD' BATTERIES other chargers can't from as low as 1/2 a Volt.