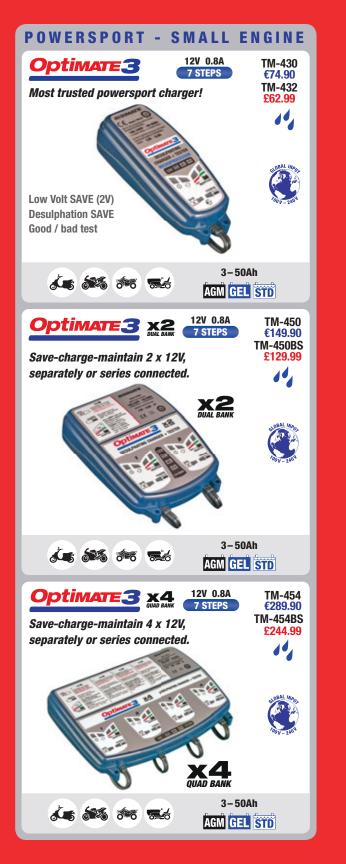

## **ALL OPTIMATE BATTERY CHARGERS**

1 TEST battery condition at connection, decide optimal charge method, then charge. Models from OptiMate 3 also test after charging.

## **2** UNIQUE MAINTENANCE PROGRAM

24/7 safe maintenance. Checks charge level hourly. delivers exact charge to keep battery at 100% and support 'always on' vehicle circuitry. Soft pulse prevents sulphation build-up.

- **3** EQUALIZES BATTERY CELLS with a unique pulsing method, brings each cell to full charge for guaranteed 100% battery performance!
- **A** SAVE 'DEAD' BATTERIES other chargers can't from as low as 1/2 a Volt.