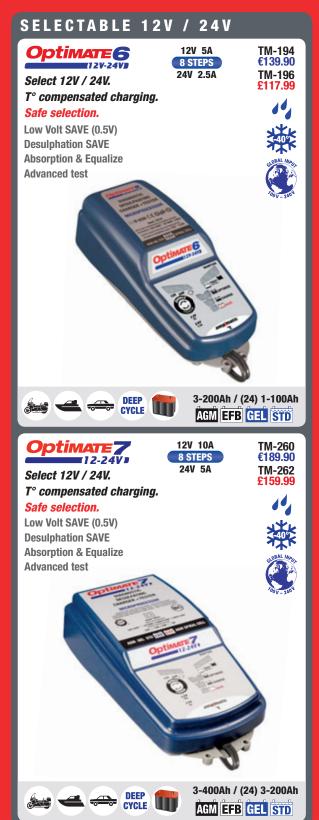

## **ALL OPTIMATE BATTERY CHARGERS**

1 TEST battery condition at connection, decide optimal charge method, then charge. Models from OptiMate 3 also test after charging.

## **2** UNIQUE MAINTENANCE PROGRAM

24/7 safe maintenance. Checks charge level hourly. delivers exact charge to keep battery at 100% and support 'always on' vehicle circuitry. Soft pulse prevents sulphation build-up.

- **3** EQUALIZES BATTERY CELLS with a unique pulsing method, brings each cell to full charge for guaranteed 100% battery performance!
- **A** SAVE 'DEAD' BATTERIES other chargers can't from as low as 1/2 a Volt.