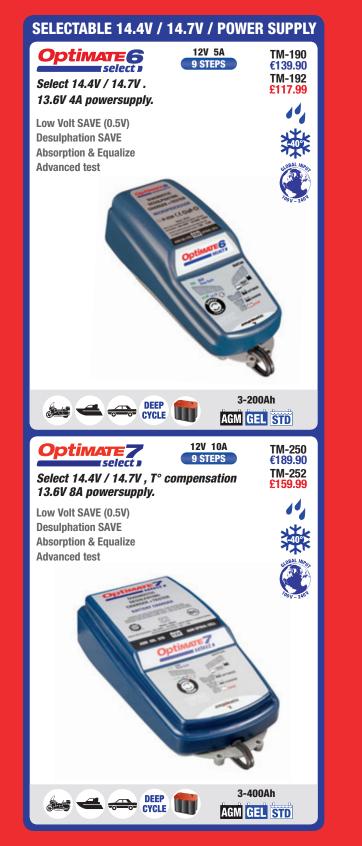

## **ALL OPTIMATE BATTERY CHARGERS**

1 TEST battery condition at connection, decide optimal charge method, then charge. Models from OptiMate 3 also test after charging.

## **2** UNIQUE MAINTENANCE PROGRAM

24/7 safe maintenance. Checks charge level hourly. delivers exact charge to keep battery at 100% and support 'always on' vehicle circuitry. Soft pulse prevents sulphation build-up.

- **3** EQUALIZES BATTERY CELLS with a unique pulsing method, brings each cell to full charge for guaranteed 100% battery performance!
- **A** SAVE 'DEAD' BATTERIES other chargers can't from as low as 1/2 a Volt.