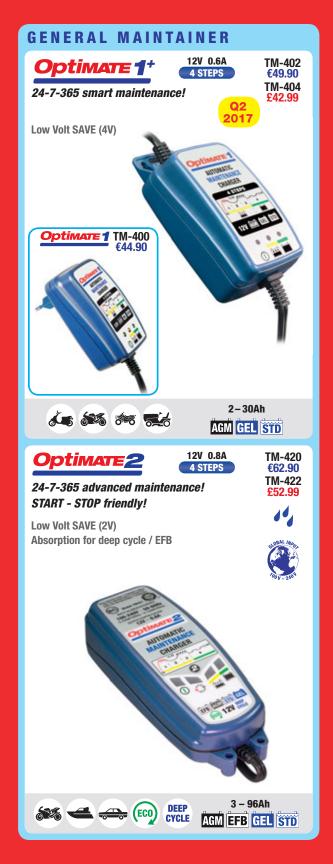

## **ALL OPTIMATE BATTERY CHARGERS**

1 TEST battery condition at connection, decide optimal charge method, then charge. Models from OptiMate 3 also test after charging.

## **2** UNIQUE MAINTENANCE PROGRAM

24/7 safe maintenance. Checks charge level hourly. delivers exact charge to keep battery at 100% and support 'always on' vehicle circuitry. Soft pulse prevents sulphation build-up.

- **3** EQUALIZES BATTERY CELLS with a unique pulsing method, brings each cell to full charge for guaranteed 100% battery performance!
- **A** SAVE 'DEAD' BATTERIES other chargers can't from as low as 1/2 a Volt.