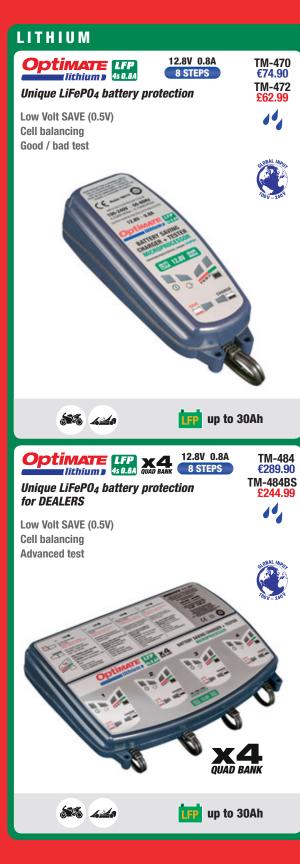

Lead-acid chargers (3, 4, 5, 6, 7): Proven controlled desulphation program for off vehicle battery saving and safe low volt recovery program for on vehicle battery reconditionina.

Lithium chargers (4s 0.8A, 4s 5A): Proven Low voltage save & test program re-balances cells and check for