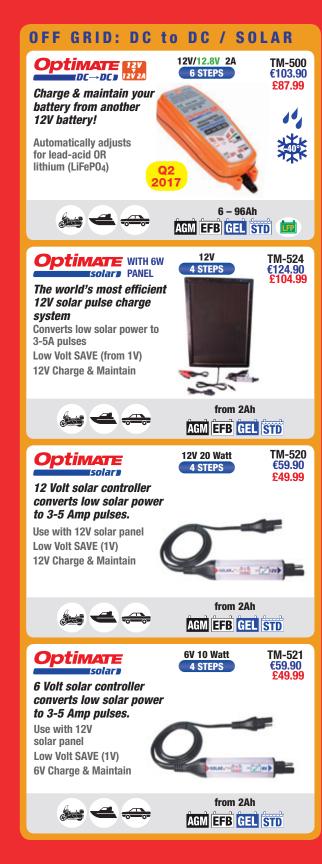

Lead-acid chargers (3, 4, 5, 6, 7): Proven controlled desulphation program for off vehicle battery saving and safe low volt recovery program for on vehicle battery reconditionina.

Lithium chargers (4s 0.8A, 4s 5A): Proven Low voltage save & test program re-balances cells and check for