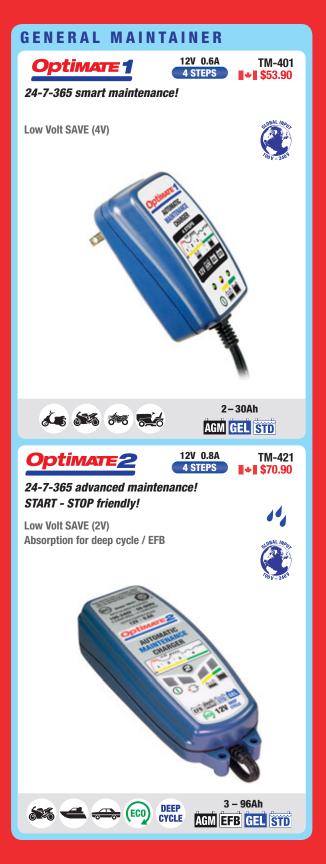

## **ALL OPTIMATE BATTERY CHARGERS**

1 TEST battery condition at connection, decide optimal charge method, then charge. Models from OptiMate 3 also test after charging.

## 2 UNIQUE MAINTENANCE PROGRAM

24/7 safe maintenance. Checks charge level hourly. delivers exact charge to keep battery at 100% and support 'always on' vehicle circuitry. Soft pulse prevents sulphation build-up.

- **3** EQUALIZES BATTERY CELLS with a unique pulsing method, brings each cell to full charge for guaranteed 100% battery performance!
- **SAVE 'DEAD' BATTERIES** other chargers can't from as low as 1/2 a Volt.