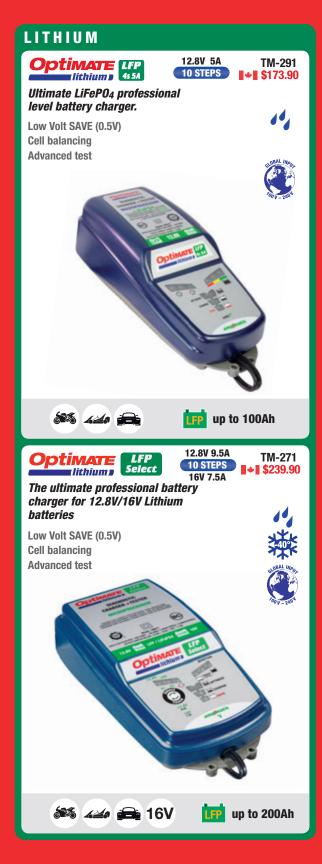

Lead-acid chargers (3, 4, 5, 6, 7): Proven controlled desulphation program for off vehicle battery saving and safe low volt recovery program for on vehicle battery reconditionina.

Lithium chargers (4s 0.8A, 4s 5A): Proven Low voltage save & test program re-balances cells and check for