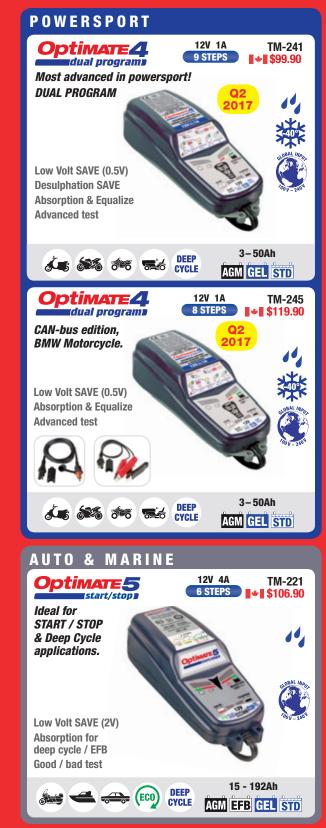

## **ALL OPTIMATE BATTERY CHARGERS**

1 TEST battery condition at connection, decide optimal charge method, then charge. Models from OptiMate 3 also test after charging.

## 2 UNIQUE MAINTENANCE PROGRAM

24/7 safe maintenance. Checks charge level hourly. delivers exact charge to keep battery at 100% and support 'always on' vehicle circuitry. Soft pulse prevents sulphation build-up.

- **3** EQUALIZES BATTERY CELLS with a unique pulsing method, brings each cell to full charge for guaranteed 100% battery performance!
- **SAVE 'DEAD' BATTERIES** other chargers can't from as low as 1/2 a Volt.