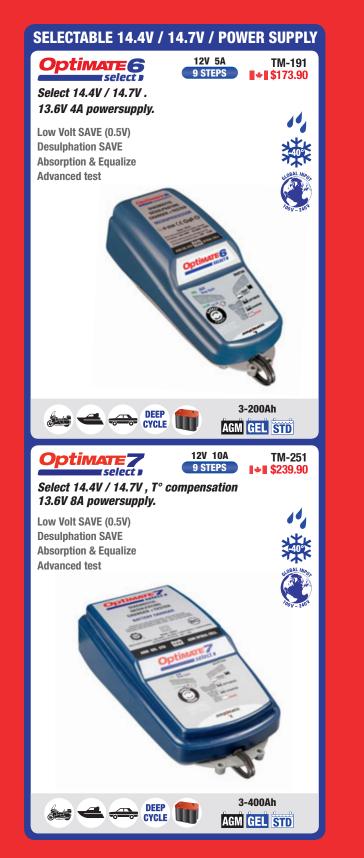

## **ALL OPTIMATE BATTERY CHARGERS**

1 TEST battery condition at connection, decide optimal charge method, then charge. Models from OptiMate 3 also test after charging.

## 2 UNIQUE MAINTENANCE PROGRAM

24/7 safe maintenance. Checks charge level hourly. delivers exact charge to keep battery at 100% and support 'always on' vehicle circuitry. Soft pulse prevents sulphation build-up.

- **3** EQUALIZES BATTERY CELLS with a unique pulsing method, brings each cell to full charge for guaranteed 100% battery performance!
- **SAVE 'DEAD' BATTERIES** other chargers can't from as low as 1/2 a Volt.

Lead-acid chargers (3, 4, 5, 6, 7): Proven controlled desulphation program for off vehicle battery saving and safe low volt recovery program for on vehicle battery reconditionina.

Lithium chargers (4s 0.8A, 4s 5A): Proven Low voltage save & test program re-balances cells and check for