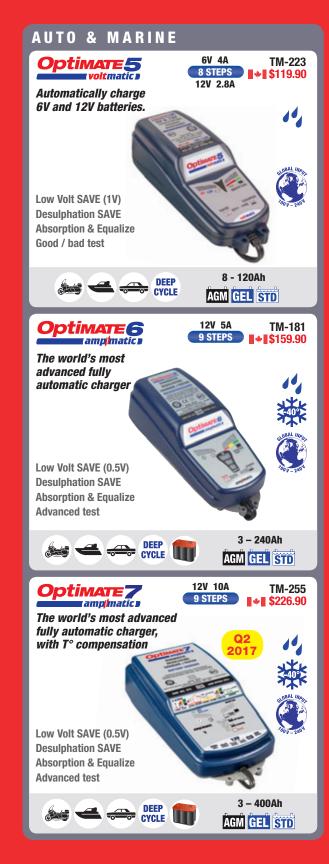

## **ALL OPTIMATE BATTERY CHARGERS**

1 TEST battery condition at connection, decide optimal charge method, then charge. Models from OptiMate 3 also test after charging.

## 2 UNIQUE MAINTENANCE PROGRAM

24/7 safe maintenance. Checks charge level hourly. delivers exact charge to keep battery at 100% and support 'always on' vehicle circuitry. Soft pulse prevents sulphation build-up.

- **3** EQUALIZES BATTERY CELLS with a unique pulsing method, brings each cell to full charge for guaranteed 100% battery performance!
- **SAVE 'DEAD' BATTERIES** other chargers can't from as low as 1/2 a Volt.