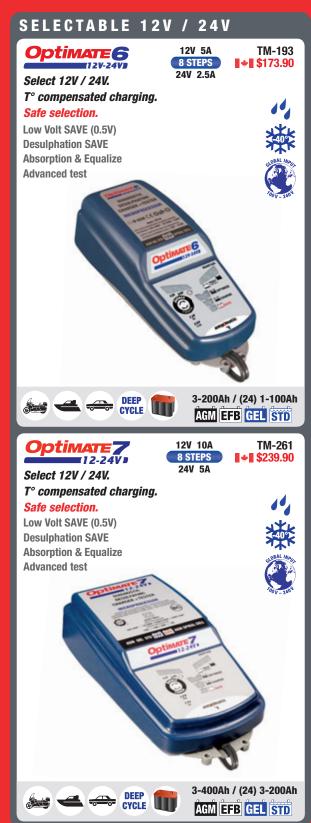

## **ALL OPTIMATE BATTERY CHARGERS**

1 TEST battery condition at connection, decide optimal charge method, then charge. Models from OptiMate 3 also test after charging.

## 2 UNIQUE MAINTENANCE PROGRAM

24/7 safe maintenance. Checks charge level hourly. delivers exact charge to keep battery at 100% and support 'always on' vehicle circuitry. Soft pulse prevents sulphation build-up.

- **3** EQUALIZES BATTERY CELLS with a unique pulsing method, brings each cell to full charge for guaranteed 100% battery performance!
- **SAVE 'DEAD' BATTERIES** other chargers can't from as low as 1/2 a Volt.

Lead-acid chargers (3, 4, 5, 6, 7): Proven controlled desulphation program for off vehicle battery saving and safe low volt recovery program for on vehicle battery reconditionina.

Lithium chargers (4s 0.8A, 4s 5A): Proven Low voltage save & test program re-balances cells and check for