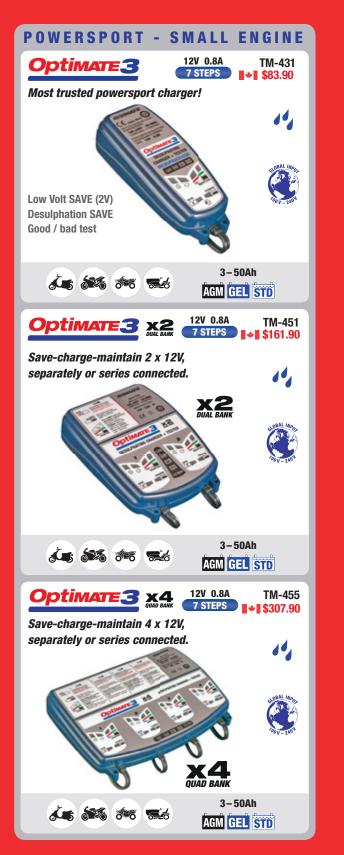

## **ALL OPTIMATE BATTERY CHARGERS**

1 TEST battery condition at connection, decide optimal charge method, then charge. Models from OptiMate 3 also test after charging.

## 2 UNIQUE MAINTENANCE PROGRAM

24/7 safe maintenance. Checks charge level hourly. delivers exact charge to keep battery at 100% and support 'always on' vehicle circuitry. Soft pulse prevents sulphation build-up.

- **3** EQUALIZES BATTERY CELLS with a unique pulsing method, brings each cell to full charge for guaranteed 100% battery performance!
- **SAVE 'DEAD' BATTERIES** other chargers can't from as low as 1/2 a Volt.