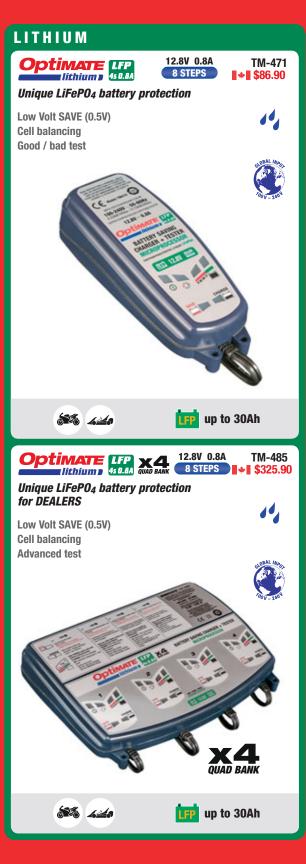

Lead-acid chargers (3, 4, 5, 6, 7): Proven controlled desulphation program for off vehicle battery saving and safe low volt recovery program for on vehicle battery reconditionina.

Lithium chargers (4s 0.8A, 4s 5A): Proven Low voltage save & test program re-balances cells and check for